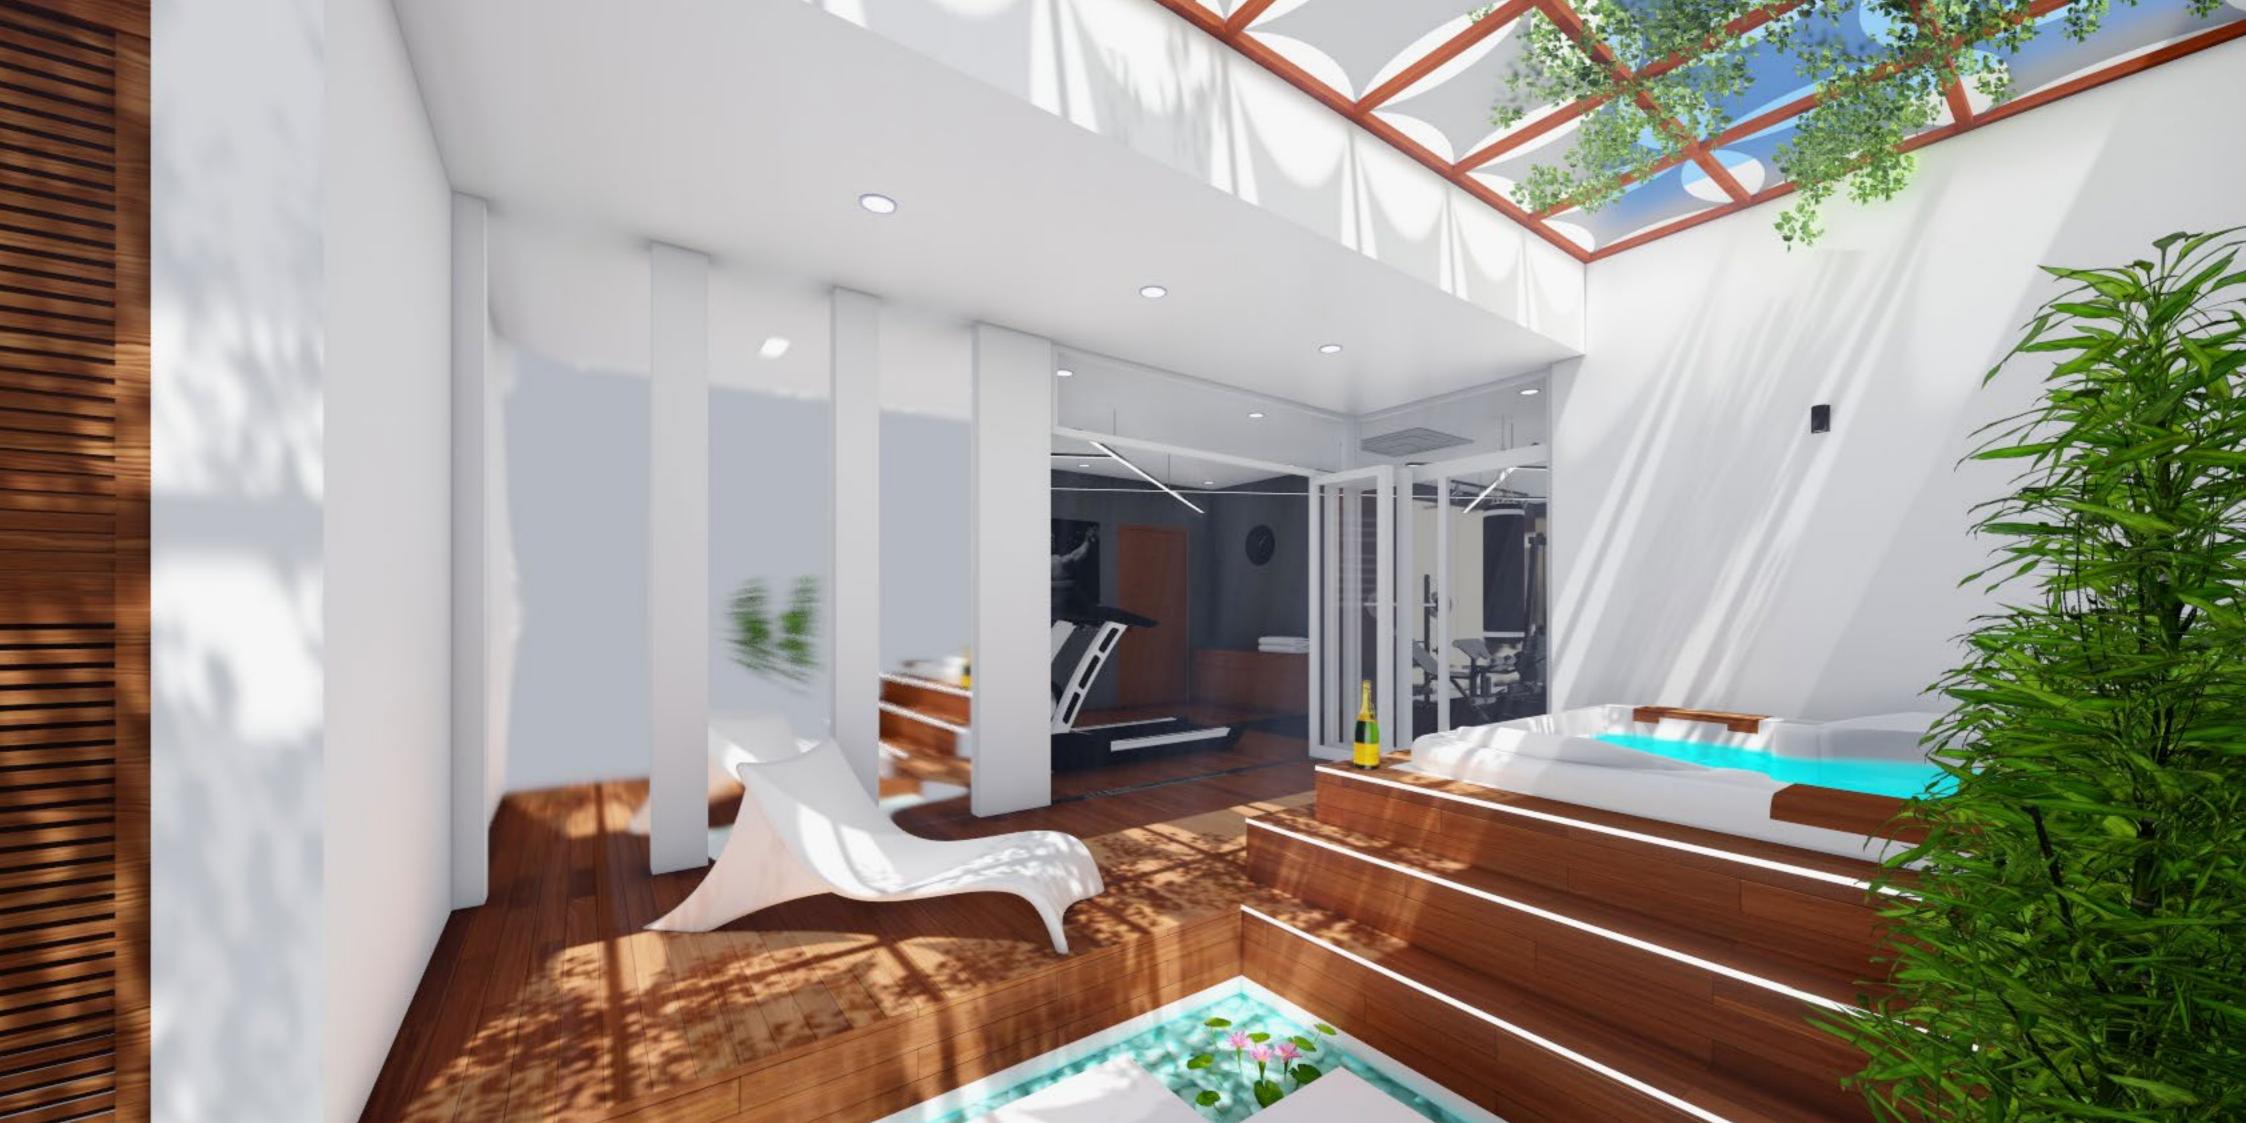

# Lanscaping Outdoor Grandeur This all weather terrace of a luxury bungalow is designed to evoke an emotional response which is part meditative and part dramatic. The pergola seating is strategically designed to provide comfort and tranquillity factoring in solar positions all year round. The central pyramid enhances the aesthetics while functioning as a statement skylight for the indoors.