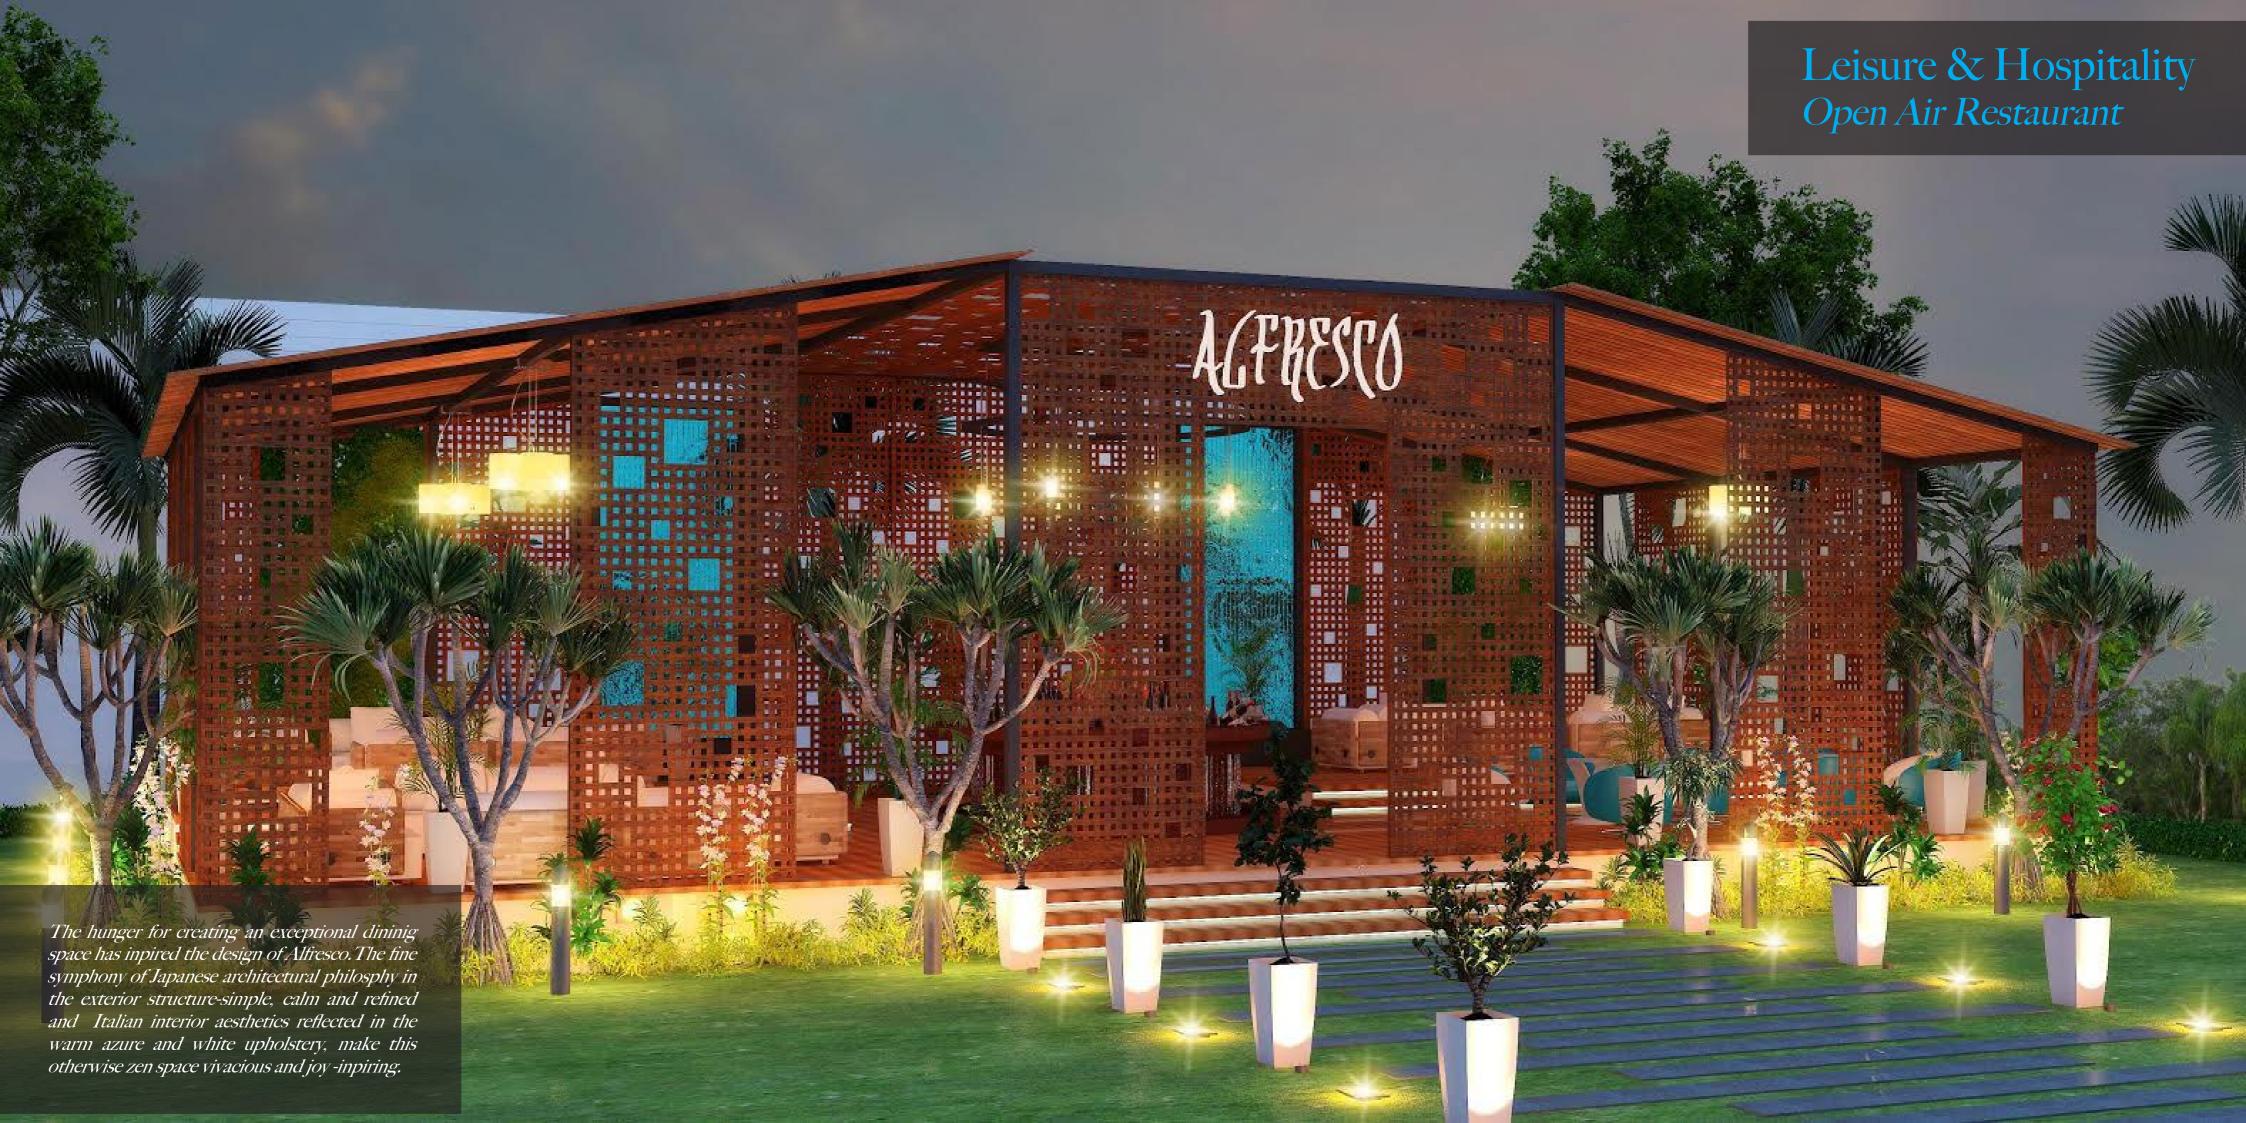

# This contemporary restaurant design reflects the three pronged focus on environmental, social and economic growth required for a brand to succeed in the 21st century. The facade is inviting, unique and exemplifies sustainable architecture at its core.