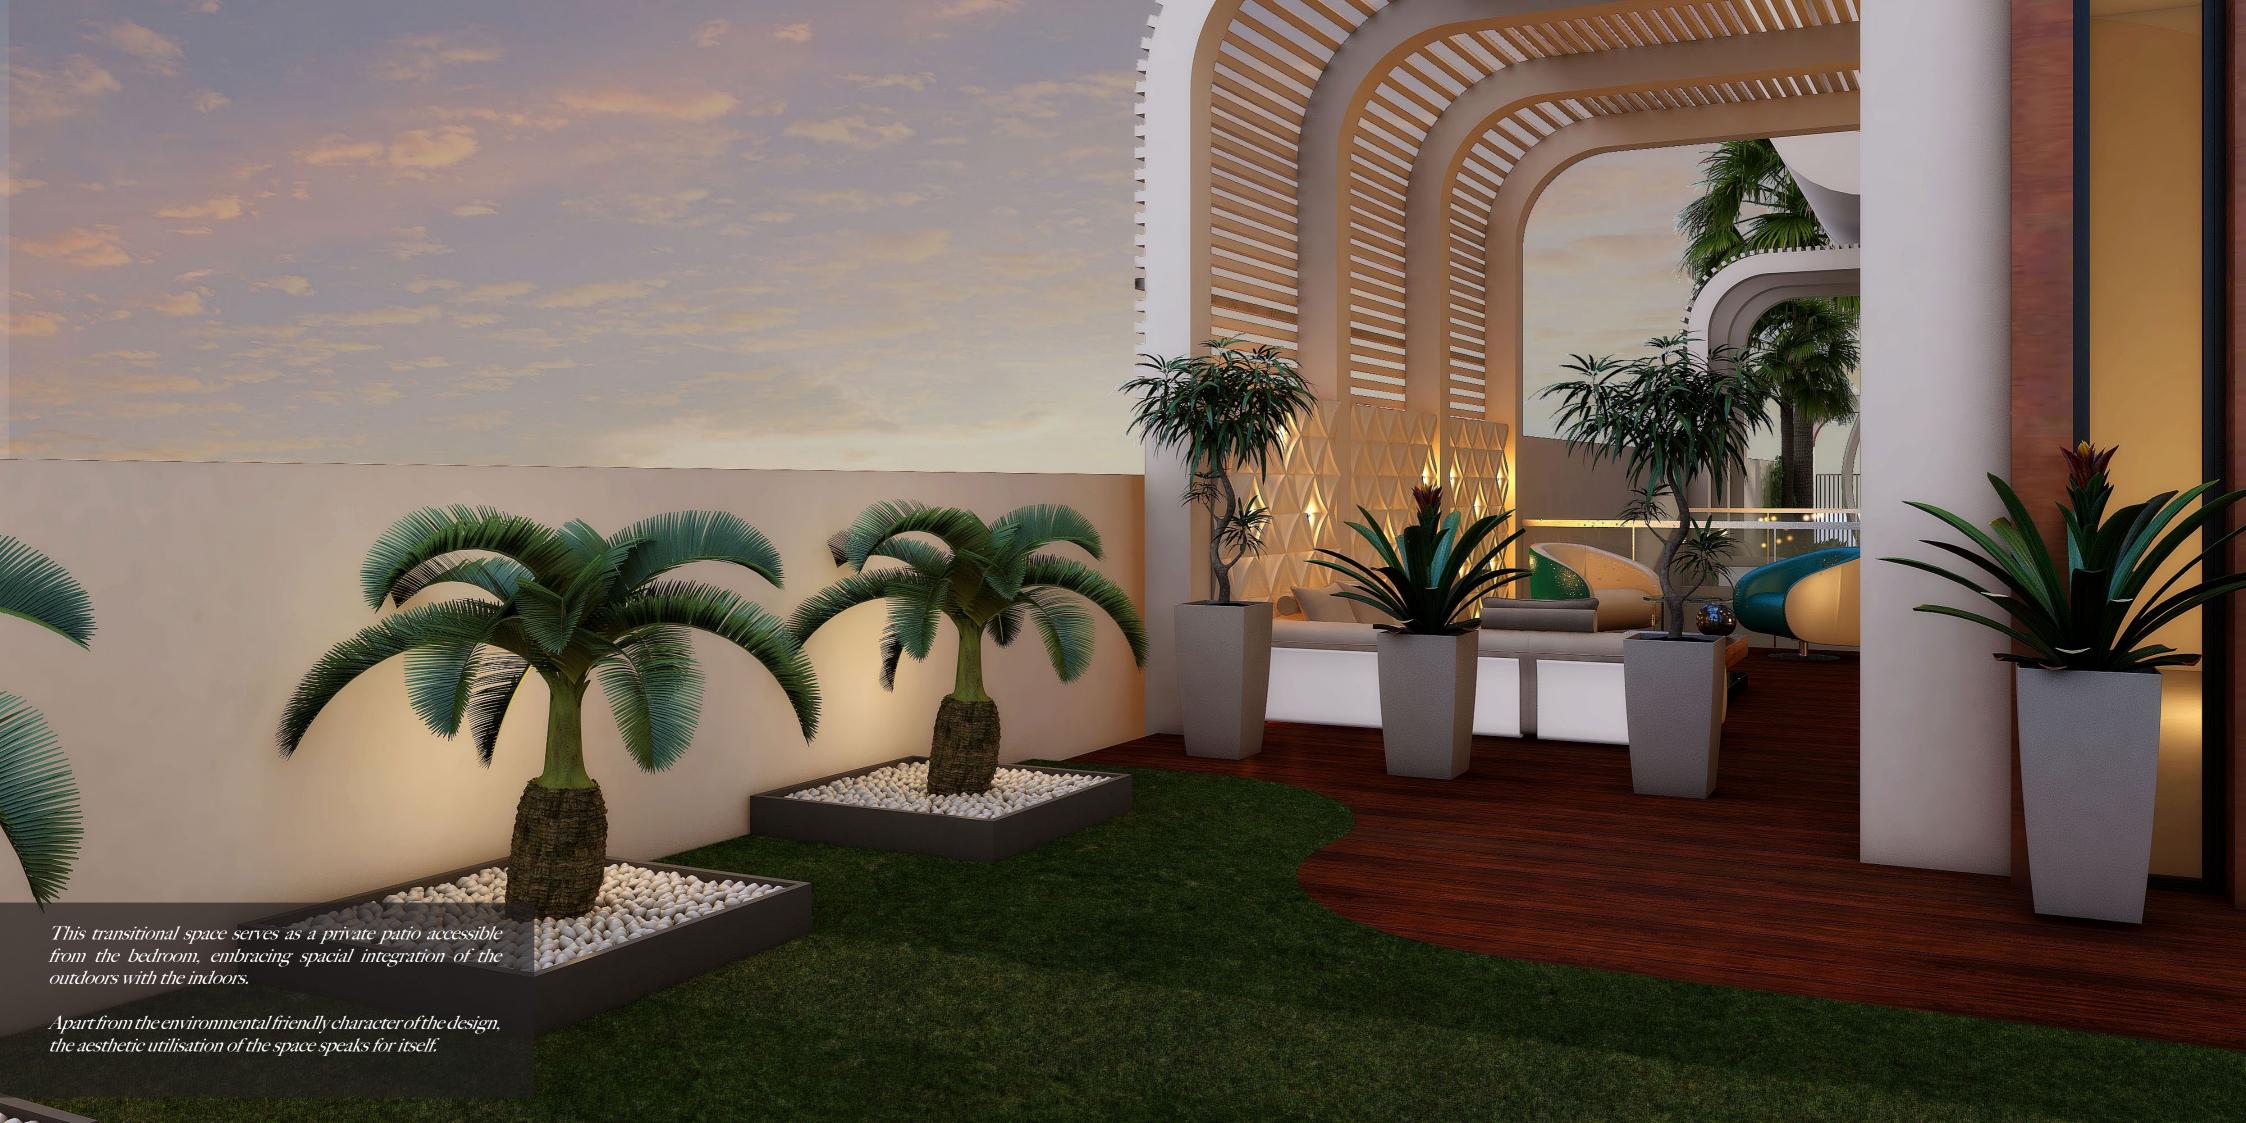

# Lanscaping Outdoor Grandeur This all weather terrace of a luxury bungalow is designed to evoke an emotional response which is part meditative and part dramatic. The pergola seating is strategically designed to provide comfort and tranquillity factoring in solar positions all year round. The central pyramid enhances the aesthetics while functioning as a statement skylight for the indoors.